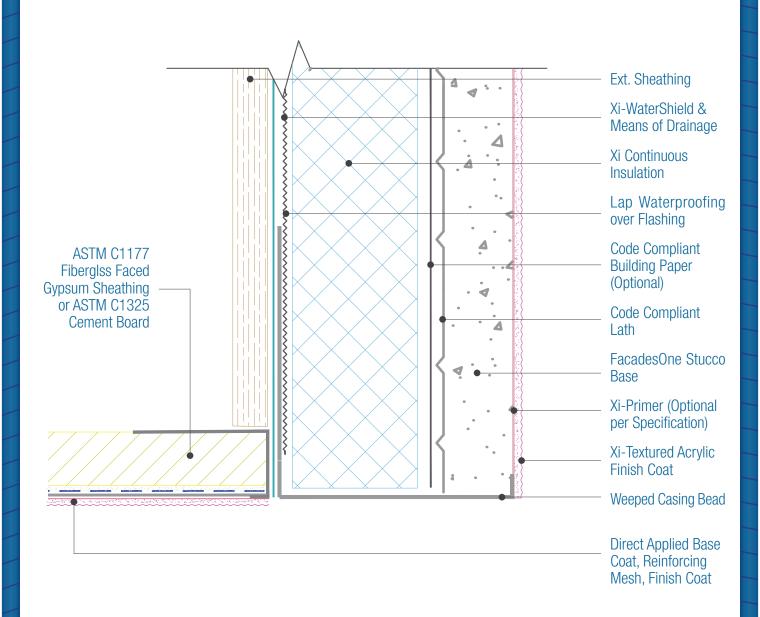

## FacadesOne WaterShield Xi-Series Assembly Fascia Transition to Direct Applied Soffit

Date, 06-15-2021 | Detail, F1WSXI,IV.2 v1

## **NOTES**

- 1. There must be continuous airtightness over the entire building enclosure, where required by code. The actual project detail must show this continuity.
- 2. The Fascia can drain either by wrapping the Water/Air Barrier or Transition Membrane into the Weeped Track or by draining between the Fascia and the Soffit PVC Accessories.
- 3. FXI WaterShield transition and accessory products and installation can be found in the project specifications, product datasheets and the WaterShield Details.
- 4. Drainage is required per the current Evaluation Report. See Detail I.3 for material options.